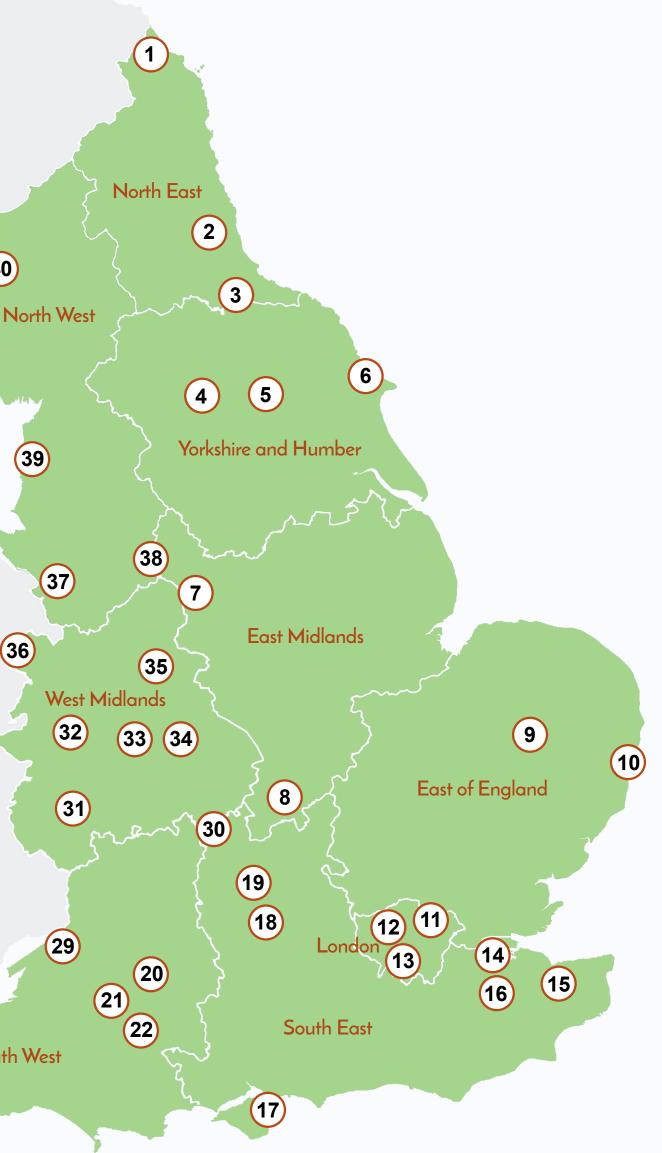

# THE ENGLISH WHISKY MAP

# North East

1. Ad Gefrin Distillery Location: Wooler / Established: 2022 / Status: Under construction Whisky release date: TBC / Spirit still capacity: 3,500 litres

2. Durham Distillery Location: Durham / Established: 2013 / Status: Laying down casks Whisky release date: 2025 / Spirit still capacity: 1,000 litres

3. Yarm Distillery Location: Yarm / Established: 2018 / Status: Laying down casks Whisky release date: 2023 / Spirit still capacity: 500 litres

#### Yorkshire and Humber

4. Whittaker's Distillery Location: Harrogate / Established: 2015 / Status: Laying down casks Whisky release date: 2023 / Spirit still capacity: 1,000 litres

5. Cooper King Distillery Location: York / Established: 2016 / Status: Laying down casks Whisky release date: 2023 / Spirit still capacity: 900 litres

6. Spirit of Yorkshire Distillery Location: Hunmanby / Established: 2016 / Status: Whisky available Whisky release date: 2019 / Spirit still capacity: 3,500 litres

# East Midlands

7. White Peak Distillery Location: Ambergate / Established: 2016 / Status: Whisky available Whisky release date: 2021 / Spirit still capacity: 2,100 litres

8. Wharf Distillery Location: Potterspury / Established: 2014 / Status: Whisky available Whisky release date: 2019 / Spirit still capacity: 300 litres

# East of England

9. St George's Distillery Location: Roudham / Established: 2006 / Status: Whisky available Whisky release date: 2009 / Spirit still capacity: 1,800 litres

10. Adnams Copper House Distillery Location: Southwold / Established: 2010 / Status: Whisky available Whisky release date: 2013 / Spirit still capacity: 950 litres

#### London

11. East London Liquor Co. Location: Tower Hamlets, London / Established: 2015 / Status: Whisky available Whisky release date: 2018 / Spirit still capacity: 650 litres

12. Bimber Distillery Location: Ealing, London / Established: 2015 / Status: Whisky available Whisky release date: 2019 / Spirit still capacity: 1,000 litres

13. Doghouse Distillery Location: Battersea, London / Established: 2015 / Status: Laying down casks Whisky release date: TBC / Spirit still capacity: unknown

#### South East

14. Copper Rivet Distillery Location: Chatham / Established: 2016 / Status: Whisky available Whisky release date: 2020 / Spirit still capacity: 2,600 litres

15. Canterbury Brewers & Distillers Location: Canterbury / Established: 2018 / Status: Laying down casks Whisky release date: 2022 / Spirit still capacity: 500 litres

16. Maidstone Distillery Location: Maidstone / Established: 2018 / Status: Laying down casks Whisky release date: 2026 / Spirit still capacity: 450 litres

17. Isle of Wight Distillery Location: Ryde / Established: 2015 / Status: Laying down casks Whisky release date: TBC / Spirit still capacity: 1,000 litres

18. Black Bottle Distillery Location: Wallingford / Established: 2016 / Status: Whisky available Whisky release date: 2020 / Spirit still capacity: 350 litres

19. The Oxford Artisan Distillery Location: Oxford / Established: 2017 / Status: Whisky available Whisky release date: 2021 / Spirit still capacity: 2,400 litres

#### South West

20. Ten Hides Distillery Location: Devizes / Established: 2020 / Status: Under construction Whisky release date: TBC / Spirit still capacity: 1.000 lite

21. Retribution Distilling Co Location: Frome / Established: 2019 / Status: Laying down casks Whisky release date: 2024 / Spirit still capacity: 400 litres

22. Wiltshire Whisky Distillery Location: Tisbury / Established: 2021 / Status: Under construction Whisky release date: 2026 / Spirit still capacity: 3,000 litres

23. Dartmoor Whisky Distillery Location: Bovey Tracey / Established: 2015 / Status: Whisky available Whisky release date: 2020 / Spirit still capacity: 1,400 litres

24. Princetown Distillery Location: Princetown / Established: 2015 / Status: Under construction Whisky release date: 2024 / Spirit still capacity: 13,500 litres

25. Colwith Distillery Location: Lanlivery / Established: 2016 / Status: Laying down casks Whisky release date: TBC / Spirit still capacity: unknown

26. Healeys Distillery Location: Truro / Established: 2000 / Status: Whisky available Whisky release date: 2011 / Spirit still capacity: 1,200 litres

27. Pocketful of Stones Location: Penzance / Established: 2016 / Status: Laying down casks Whisky release date: 2022 / Spirit still capacity: 700 litres

28. Wrecking Coast Distillery Location: Tintagel / Established: 2016 / Status: Laying down casks Whisky release date: 2023 / Spirit still capacity: 2,000 litres

29. Circumstance Distillery Location: Bristol / Established: 2018 / Status: Laying down casks Whisky release date: 2022 / Spirit still capacity: 1,800 litres

#### West Midlands

30. Cotswolds Distillery Location: Stourton / Established: 2014 / Status: Whisky available Whisky release date: 2017 / Spirit still capacity: 1,600 litres

31. Chase Distillery Location: Preston Wynne / Established: 2008 / Status: Laying down casks Whisky release date: TBC / Spirit still capacity: unknown

32. Ludlow Distillery Location: Craven Arms / Established: 2014 / Status: Whisky available Whisky release date: 2018 / Spirit still capacity: 200 litres

33. The West Midlands Distillery Location: Rowley Regis / Established: 2017 / Status: Laying down casks Whisky release date: 2024 / Spirit still capacity: 400 litres

34. Spirit of Birmingham Distillery Location: Birmingham / Established: 2020 / Status: Laying down casks Whisky release date: 2024 / Spirit still capacity: 500 litres

35. Mercia Whisky Location: Wolseley Bridge / Established: 2020 / Status: Under construction Whisky release date: 2025 / Spirit still capacity: 5,000 litres

36. Henstone Distillery Location: Oswestry / Established: 2017 / Status: Whisky available Whisky release date: 2021 / Spirit still capacity: 1,000 litre:

# North West

37. Weetwood Distillery Location: Kelsall / Established: 2018 / Status: Laying down casks Whisky release date: 2022 / Spirit still capacity: 400 litres

38. Forest Distillery Location: Macclesfield / Established: 2014 / Status: Laying down casks Whisky release date: 2022 / Spirit still capacity: 500 litres

39. Bankhall Distillery Location: Blackpool / Established: 2020 / Status: Laying down casks Whisky release date: TBC / Spirit still capacity: 3,750 litres

40. The Lakes Distillery Location: Setmurthy / Established: 2011 / Status: Whisky availabl Whisky release date: 2018 / Spirit still capacity: 3,600 litres